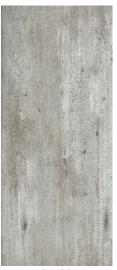

CB 220 Snow White

CB 501 White Ash

CB 512 Parma Oak

CB 097 Swiss Cliff

CB 735 Luxus White

Radiant Maple

CB 844 Taranaki Oak

Mallow Oak

Valencia Oak

CB 064 Daraco Walnut

CB 290 Nordic Acacia

All the images shown here are based on  $8" \times 12"$  laminates. Actual full size grains and colours of laminate may vary from this brochure. Different batches may have slight colour variations.

## **Products Available :**

- 3.6mm x 4' x 8' lamminate on plywood
- 4' x 8' x 0.7mm (+/- 10%) laminate
- matching PVC Edging (50mm & 60mm).

All the images shown here are based on  $8" \times 12"$  laminates. Actual full size grains and colours of laminate may vary from this brochure. Different batches may have slight colour variations.