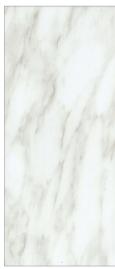

CB 800 Pure Grey

CB 700 Black Beauty

CB 555 Dorset Ash

CB 876 Corona Ash

CB 300 Balmic Larch

Chestnut

Irish Mocca

CB 611 Dreamy Walnut

CB 270 Aged Walnut

Exotic Walnut

All the images shown here are based on  $8" \times 12"$  laminates. Actual full size grains and colours of laminate may vary from this brochure. Different batches may have slight colour variations.

## **Products Available :**

- 3.6mm x 4' x 8' lamminate on plywood
- 4' x 8' x 0.7mm (+/- 10%) laminate
- matching PVC Edging (50mm & 60mm).

All the images shown here are based on  $8" \times 12"$  laminates. Actual full size grains and colours of laminate may vary from this brochure. Different batches may have slight colour variations.