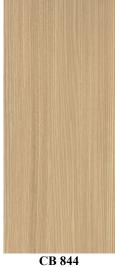

CB 220 Snow White

CB 501 White Ash

CB 512 Parma Oak

CB 097 Swiss Cliff

CB 735 Luxus White

Radiant Maple

CB 844 Taranaki Oak

Mallow Oak

Valencia Oak

CB 064 Daraco Walnut

CB 290 Nordic Acacia

All the images shown here are based on  $8" \times 12"$  laminates. Actual full size grains and colours of laminate may vary from this brochure. Different batches may have slight colour variations.

CB 008 Black Elm

CB 360 Walnut

CB 571 Bruno Oak

CB 807 Emtico Black

CB 892 Smoked Ash

## **Products Available :**

- 3.6mm x 4' x 8' lamminate on plywood
- 4' x 8' x 0.7mm (+/- 10%) laminate
- matching PVC Edging (50mm & 60mm).

All the images shown here are based on  $8" \times 12"$  laminates. Actual full size grains and colours of laminate may vary from this brochure. Different batches may have slight colour variations.