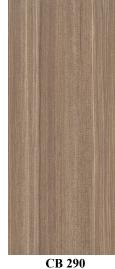

Valencia Oak

CB 064 Daraco Walnut

CB 290 Nordic Acacia

All the images shown here are based on  $8" \times 12"$  laminates. Actual full size grains and colours of laminate may vary from this brochure. Different batches may have slight colour variations.