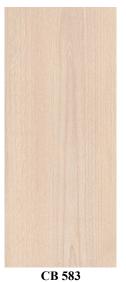

CB 220 Snow White

CB 501 White Ash

CB 512 Parma Oak

CB 097 Swiss Cliff

CB 735 Luxus White

Radiant Maple

CB 844 Taranaki Oak

Mallow Oak

Valencia Oak

CB 064 Daraco Walnut

CB 290 Nordic Acacia

All the images shown here are based on  $8" \times 12"$  laminates. Actual full size grains and colours of laminate may vary from this brochure. Different batches may have slight colour variations.

## **Products Available :**

- 3.6mm x 4' x 8' lamminate on plywood
- 4' x 8' x 0.7mm (+/- 10%) laminate
- matching PVC Edging (50mm & 60mm).

All the images shown here are based on  $8" \times 12"$  laminates. Actual full size grains and colours of laminate may vary from this brochure. Different batches may have slight colour variations.